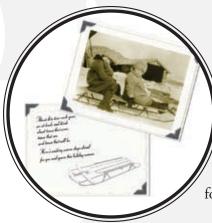

### Nostalgia

About this time each year, we sit back and think about times that were, times that are and times that will be. Here's wishing warm days ahead for you and yours this holiday season.