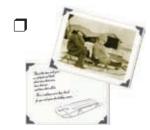

### Nostalgia

About this time each year, we sit back and think about times that were, times that are and times that will be. Here's wishing warm days ahead for you and yours this holiday season.