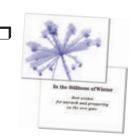

## Queen Anne's lace

In the stillness of winter, best wishes for warmth and prosperity in the new year.

Winter's chill seems somehow distant with friends and family nearby. Here's wishing all the best to you and yours this holiday season.