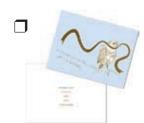

## Queen Anne's lace

In the stillness of winter, best wishes for warmth and prosperity in the new year.

Winter's chill seems somehow distant with friends and family nearby. Here's wishing all the best to you and yours this holiday season.